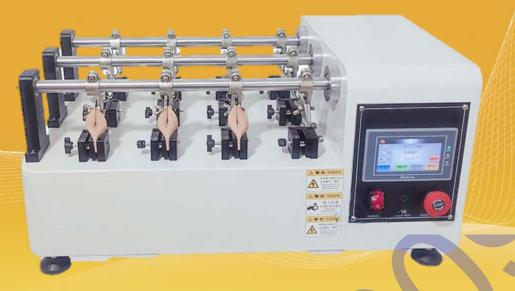

### WT-6055AC 12 pcs touch screen BALLY leather flexibility tester

#### 1. Introductions

Install the 70x45mm standard test specimen on the 12 PCS touch screen BALLY leather flexibility testing machine and then bending the test specimen at a speed of 100r/min. And then observe the surface changes of the test specimen to evaluate and bending resistance of the test material based on whether there are wrinkles and fractures on the surface and their severity 12 pcs touch screen BALLY leather flexibility testing machine.

#### 3.specifications

| No. | Item                 | Spec.                                                |
|-----|----------------------|------------------------------------------------------|
| 1   | Flex angle           | 22.5±0.5°                                            |
| 2   | Test specimen size   | 70x45mm                                              |
| 3   | Flex speed           | 100±5 times per minute                               |
| 4   | Test sample quantity | 12 groups for each test                              |
| 5   | Counter              | 0-9999999                                            |
| 6   | Functions            | Fixture automatic reset function with point movement |
| 7   | Voltage              | AC220V,10A                                           |
| 8   | Dimension            | 700x460x340mm                                        |
| 7   | Weight               | 30kg                                                 |
|     |                      |                                                      |