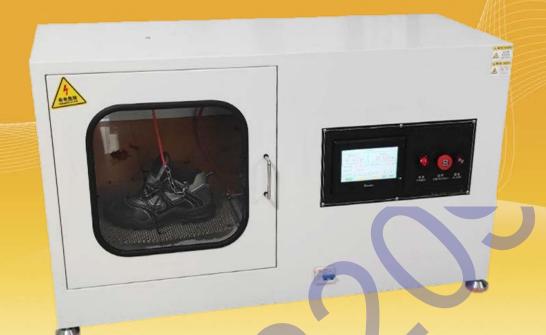

## WT-6030A Electrical insulation (high voltage resistance) testing machine for safety shoes

## 1. Introductions

The safety shoe electrical insulation (high voltage resistance) testing machine is used to test the high voltage insulation performance of samples, such as safety shoes and protective work shoes, by testing the magnitude of the leakage current of the samples or determining whether there is any phenomenon of electrical breakdown.

## 3.specifications

| - in promound in the contract of the contract |                       |                   |
|-------------------------------------------------------------------------------------------------------------------------------------------------------------------------------------------------------------------------------------------------------------------------------------------------------------------------------------------------------------------------------------------------------------------------------------------------------------------------------------------------------------------------------------------------------------------------------------------------------------------------------------------------------------------------------------------------------------------------------------------------------------------------------------------------------------------------------------------------------------------------------------------------------------------------------------------------------------------------------------------------------------------------------------------------------------------------------------------------------------------------------------------------------------------------------------------------------------------------------------------------------------------------------------------------------------------------------------------------------------------------------------------------------------------------------------------------------------------------------------------------------------------------------------------------------------------------------------------------------------------------------------------------------------------------------------------------------------------------------------------------------------------------------------------------------------------------------------------------------------------------------------------------------------------------------------------------------------------------------------------------------------------------------------------------------------------------------------------------------------------------------|-----------------------|-------------------|
| No.                                                                                                                                                                                                                                                                                                                                                                                                                                                                                                                                                                                                                                                                                                                                                                                                                                                                                                                                                                                                                                                                                                                                                                                                                                                                                                                                                                                                                                                                                                                                                                                                                                                                                                                                                                                                                                                                                                                                                                                                                                                                                                                           | Item                  | Spec.             |
| 1                                                                                                                                                                                                                                                                                                                                                                                                                                                                                                                                                                                                                                                                                                                                                                                                                                                                                                                                                                                                                                                                                                                                                                                                                                                                                                                                                                                                                                                                                                                                                                                                                                                                                                                                                                                                                                                                                                                                                                                                                                                                                                                             | Current leak range    | 0-10mA adjustable |
| 2                                                                                                                                                                                                                                                                                                                                                                                                                                                                                                                                                                                                                                                                                                                                                                                                                                                                                                                                                                                                                                                                                                                                                                                                                                                                                                                                                                                                                                                                                                                                                                                                                                                                                                                                                                                                                                                                                                                                                                                                                                                                                                                             | Test voltage          | 0-20kV adjustable |
| 3                                                                                                                                                                                                                                                                                                                                                                                                                                                                                                                                                                                                                                                                                                                                                                                                                                                                                                                                                                                                                                                                                                                                                                                                                                                                                                                                                                                                                                                                                                                                                                                                                                                                                                                                                                                                                                                                                                                                                                                                                                                                                                                             | Test time             | 0-99s adjustable  |
| 4                                                                                                                                                                                                                                                                                                                                                                                                                                                                                                                                                                                                                                                                                                                                                                                                                                                                                                                                                                                                                                                                                                                                                                                                                                                                                                                                                                                                                                                                                                                                                                                                                                                                                                                                                                                                                                                                                                                                                                                                                                                                                                                             | Voltage rise speed    | 1000V/s           |
| 5                                                                                                                                                                                                                                                                                                                                                                                                                                                                                                                                                                                                                                                                                                                                                                                                                                                                                                                                                                                                                                                                                                                                                                                                                                                                                                                                                                                                                                                                                                                                                                                                                                                                                                                                                                                                                                                                                                                                                                                                                                                                                                                             | Voltage accuracy      | Grade 1.5         |
| 6                                                                                                                                                                                                                                                                                                                                                                                                                                                                                                                                                                                                                                                                                                                                                                                                                                                                                                                                                                                                                                                                                                                                                                                                                                                                                                                                                                                                                                                                                                                                                                                                                                                                                                                                                                                                                                                                                                                                                                                                                                                                                                                             | Power supply accuracy | Grade 1           |
| 7                                                                                                                                                                                                                                                                                                                                                                                                                                                                                                                                                                                                                                                                                                                                                                                                                                                                                                                                                                                                                                                                                                                                                                                                                                                                                                                                                                                                                                                                                                                                                                                                                                                                                                                                                                                                                                                                                                                                                                                                                                                                                                                             | Stainless steel balls | 4kg               |
| 8                                                                                                                                                                                                                                                                                                                                                                                                                                                                                                                                                                                                                                                                                                                                                                                                                                                                                                                                                                                                                                                                                                                                                                                                                                                                                                                                                                                                                                                                                                                                                                                                                                                                                                                                                                                                                                                                                                                                                                                                                                                                                                                             | Dimension             | 1150x460x800mm    |
| 9                                                                                                                                                                                                                                                                                                                                                                                                                                                                                                                                                                                                                                                                                                                                                                                                                                                                                                                                                                                                                                                                                                                                                                                                                                                                                                                                                                                                                                                                                                                                                                                                                                                                                                                                                                                                                                                                                                                                                                                                                                                                                                                             | Weight                | 69kg              |
| 10                                                                                                                                                                                                                                                                                                                                                                                                                                                                                                                                                                                                                                                                                                                                                                                                                                                                                                                                                                                                                                                                                                                                                                                                                                                                                                                                                                                                                                                                                                                                                                                                                                                                                                                                                                                                                                                                                                                                                                                                                                                                                                                            | Voltage               | AC220V,10A        |