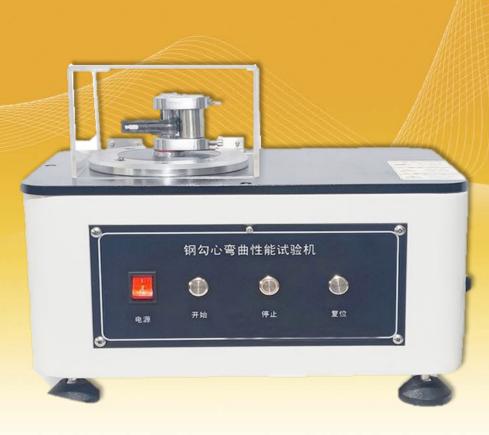

#### 1. Introductions

The electric shank bending resistance testing machine is used to test the bending resistance of steel shanks. During testing, insert the steel shank into the fixture and rotate the shank 180 ° around the center column with a diameter of 10mm. Visually inspect the surface for small cracks and whether they are broken, in order to determine the bending resistance of the steel shank.

### 3. Specifications

| No. | Item                   | Spec.                                  |
|-----|------------------------|----------------------------------------|
| 1   | Bending angle          | 0-180°                                 |
| 2   | Center column diameter | 10mm                                   |
| 3   | Protecting cover       | 6mm thick transparent protecting cover |
| 4   | Dimension              | 580x390x140mm                          |
| 5   | Weight                 | 20kg                                   |
| 6   | Voltage                | AC220V 50Hz                            |
|     |                        |                                        |