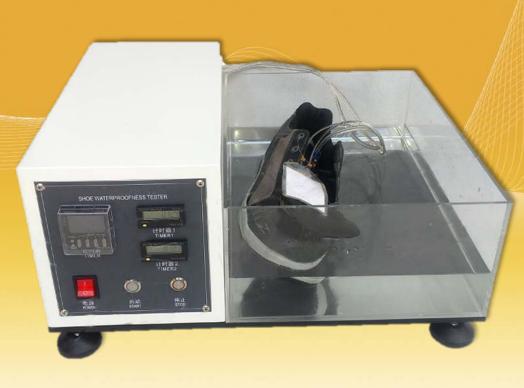

### 1. Introductions

The footwear static waterproof testing machine is to measure the waterproof properties of footwear by put the footwear filled with steel balls in the water tank for certain time. When water seeps into the shoes, the instrument automatically stops timing.

#### 3. Specifications

| No. | ltem            | Spec.                     |
|-----|-----------------|---------------------------|
| 1   | Test quantity   | 2 shoes                   |
| 2   | Timing          | 99h99min                  |
| 3   | Water tank size | 30x40x15cm                |
| 4   | Dimension       | 65x45x50cm                |
| 5   | Voltage         | Single phase 220V,50/60Hz |
| 6   | Weight          | 50kg                      |